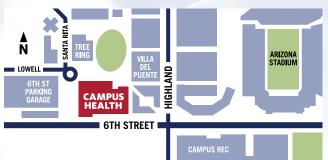

#### **Location**

Highland Commons 1224 E. Lowell St. Tucson, AZ 85721 (Northwest corner of Highland & 6th Street)