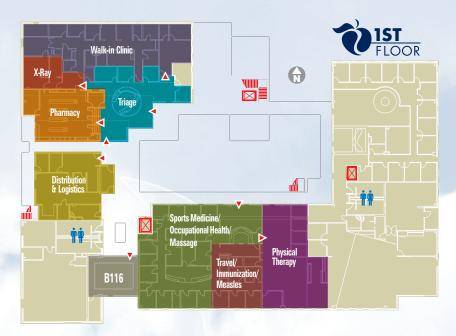

PS)         |
| 621-6486   | Student Insurance/CampusCare       |
| 621-5270   | Referrals                          |
| 621-4068   | Medical Records                    |
| 621-6493   | Nurse-on-Call                      |
| 621-6516   | Pharmacy                           |
| 621-6512   | Women's Health                     |
| 570-7898   | After-Hours On Call Provider       |

# For Emergencies Call 911

In the event of a life threatening illness or serious injury, call 911 immediately for emergency assistance.

### **Hours of Operation**

Monday, Tuesday, Thursday & Friday: 8am-4:30pm Wednesday: 9am-4:30pm • Closed on University holidays.

#### **Location**

Highland Commons 1224 E. Lowell St. Tucson, AZ 85721 (Northwest corner of Highland & 6th Street)



#### www.health.arizona.edu