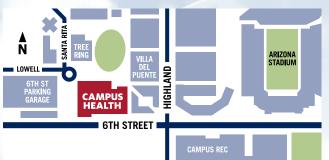

#### **Location**

Highland Commons 1224 E. Lowell St. Tucson, AZ 85721 (Northwest corner of Highland & 6th Street)